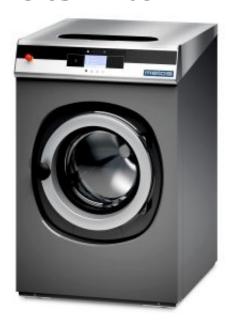

## Washer extractor Metos FX105

## **Product information**

SKU 4160781

Product name Washer extractor Metos FX105

Dimensions  $795 \times 795 \times 1225 \text{ mm}$ 

Weight 255,000 kg

Capacity 11 kg

Technical information 400 V, 20 A, 9 kW, 3NPE, 50 Hz, 65 dB CW: 3/4"

## **Description**

- freestanding washer with stainless steel top panel and anthracite grey front and side panel
- large door opening Ø 410 mm for easy loading and unloading
- stainless steel Ø 620 mm drum, volume 105 litres
- wash speed 49 rpm
- exraction: 1075 rpm
- X control easy to use microprocessor with 15 pre-set programs
- spin 400 G-factor
- · easy access to all vital parts from the front
- patented soap hopper
- large drain valve (Ø76 mm)
- frequency controlled motor
- PowerWash® perforated lifting ribs more mechanical action, lower water consumption
- measurement of unbalance by means of frequency invertor