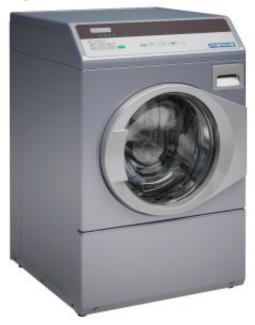

## Washer extractor Metos SP10V with drain valve and readiness for detergent dispenser

## **Product information**

SKU 4160720

Product name Washer extractor Metos SP10V with drain valve

and readiness for detergent dispenser

Dimensions  $683 \times 704 \times 1027 \text{ mm}$ 

Weight 113,000 kg Capacity 10 kg

## **Description**

- extraction speed 1200 rpm
- stainless steel look
- · stainless steel drum and tub
- soap hopper at the front with four compartments
- time remaining countdown
- six wash programs
- LED indication of the program status
- door opens 180° for easy loading and unloading
- space saving when dryer placed on top
- drum volume 96,8 litres
- drain valve
- readiness to connect to an external detergent dispenser