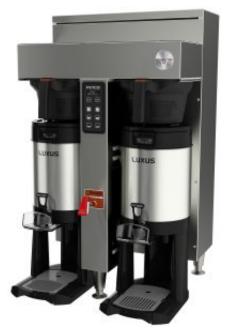

## Coffee brewer Metos CBS-1152-V+ with two brewing units

## **Product information**

SKU 4157816

Product name Coffee brewer Metos CBS-1152-V+ with two

brewing units

Dimensions  $552 \times 578 \times 933 \text{ mm}$ 

Weight 35,000 kg Capacity 97 litres/hour

Technical information 400/230 V, 22 A, 8,6 kW, 3NPE, 50 Hz CW: 3/8"

## **Description**

- two brewing unit and hot water tap
- · automatic water filling
- brewing volume 0,5 6,0 ltr
- brewing time 5.5 minutes / 6 liter
- can be used with 5,6 ltr termos dispensers
- touch screen operation
- pre-wetting, pulse brew, brew time and brew volume programmable
- · basket filter
- descale indicator