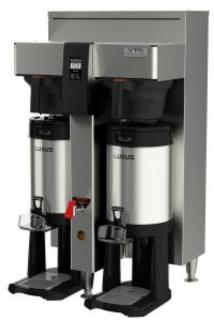

## **Coffee brewer Metos CBS-2152-XTS-2G with two brewing unit**

## **Product information**

SKU Product name 4157806 Coffee brewer Metos CBS-2152-XTS-2G with two

Dimensions552 × 577 × 986 mmWeight37,000 kgCapacity145 litres/hourTechnical information400/230 V, 22 A, 14,1 kW, 3NPE, 50 Hz CW: 3/4"

## Description

- two brewing unit and hot water tap
- automatic water filling
- can be used with 2x7,5 ltr termos dispensers
- touch screen operation
- pre-wetting, pulse brew, brew time and brew volume programmable
- basket filter
- descale indicator Extra accesseories: (will be charged separately)
- Luxus thermos dispenser 7,5 ltr
- filter papers 127/330 F002