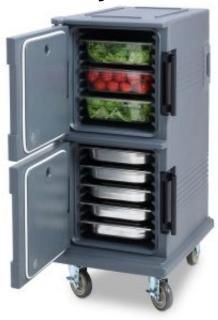

## **Product information**

SKU 4133258

Product name Food carrier Metos Deliver JW-DOW

Dimensions  $508 \times 700 \times 1200 \text{ mm}$ 

Weight 29,600 kg

Capacity 5 + 5 pcs GN 1/1-65

## **Description**

- two 300 x 533 x 415 mm compartments
- ten pair of rails with 35 mm distance between the rails
- suitable for GN 1/1, 1/2 and 1/3 containers
- plastic construction and thick foam material
- durable latch and air tight gasket keep the constant temperature for hours
- vent cover can equalizes pressure, easily open door
- grip molded-in handles, convenient to transport and lift
- the form of the trolley optimises the use of space under the table
- four castors, two with brake