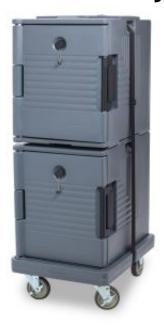

## **Product information**

SKU 4133257

Product name Food carrier trolley Metos Deliver JW-TWO

Dimensions  $530 \times 710 \times 1470 \text{ mm}$ 

Weight 39,100 kg Capacity 12 x GN1/1-65

## Description

- two 335 x 495 x 533 mm compartment
- suitable for GN 1/1, 1/2 and 1/3 containers
- · plastic construction and thick foam material
- durable latch and air tight gasket keep the constant temperature for hours
- vent cover can equaliezs pressure and makes it easy to open the door
- grip molded-in handles makes it convenient to transport and lift
- the compartments are stackable
- one band for fastening the stacked compartments
- dolly with four castors, two with brake