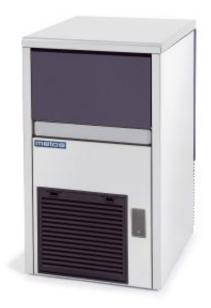

## **Product information**

SKU 4131495

Product name Ice cube machine Metos CB249A HC DP AWS

Dimensions  $390 \times 460 \times 690 \text{ mm}$ 

Weight 37,000 kg

Capacity 29 kg/day, container 9 kg

Technical information 230 V, 10 A, 0,32 kW, 1NPE, 50 Hz CW: R3/4"

## **Description**

- cube size 13 gr
- stainless steel construction
- insulated door and bin
- tropical class +43°C
- removable and cleanable air filter
- air cooling system
- easy cleanable internal rounded surfaces
- electromechanical operation
- on-off rocker switch
- automatic washing system
- drain pump