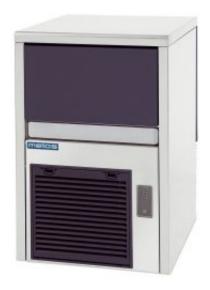

## Ice cube machine Metos CB 246A HC DP AWS

## **Product information**

SKU 4131493

Product name Ice cube machine Metos CB 246A HC DP AWS

Dimensions  $390 \times 460 \times 610 \text{ mm}$ 

Weight 35,000 kg

Capacity 26 kg/day,insulated icebin 6kg

Technical information 230 V, 10 A, 0,29 kW, 1NPE, 50 Hz CW: R3/4"

## **Description**

- cube size 13 gr
- stainless steel construction
- insulated door and bin
- tropical class +43°C
- removable and cleanable air filter
- air cooling system
- easy cleanable internal rounded surfaces
- electromechanical operation
- on-off rocker switch
- automatic washing system
- drain pump