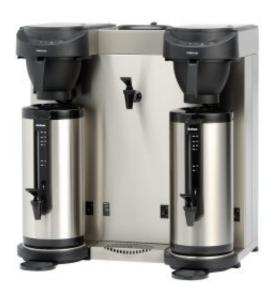

## **Description**

- two brewing units and one hot water unit
- fixed water connection
- brewing volume 0,25 3,0 ltr
- · basket filter with a leak stop
- · jug detector
- · acoustic signal for ready coffee
- descale indicator
- · double dry boil safety guard
- extraction function
- error message
- · continuos-flow water boiler

Standard accessories: (included in the offered price)

- thermoscontainer 2,4 ltr 2 pcs
- basket filter 2 pc
- filtering paper 90/250 25 pcs

- coffee measuring cup 1 pcdrip trayfunnel for deliming

- water hose