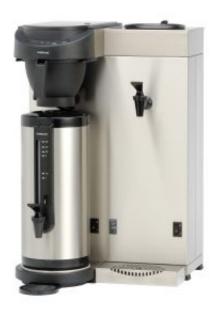

## **Product information**

SKU 4157212

Product name Coffee brewer Metos MT200W

Dimensions  $420 \times 380 \times 650 \text{ mm}$ 

Weight 19,000 kg Capacity 36 ltr/h

Technical information 230 V, 16 A, 3,2 kW, 1N, 50 Hz CW: 19

## **Description**

- one brewing unit and hot water unit
- fixed water connection
- brewing volume 0,25 3,0 ltr
- · basket filter with a leak stop
- · jug detector
- · acoustic signal for ready coffee
- descale indicator
- · double dry boil safety guard
- extraction function
- error message
- · continuos-flow water boiler

Standard accessories: (included in the offered price)

- thermoscontainer 2,4 ltr 1 pcs
- basket filter 1 pc
- filtering paper 90/250 25 pcs

- coffee measuring cup 1 pcdrip trayfunnel for deliming

- water hose