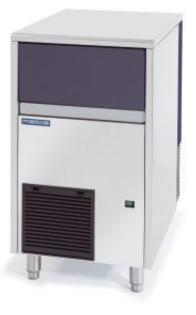

## **Product information**

SKU 4131480 Product name Ice flake machine Metos GB 903A HC 500 × 660 × 870 mm Dimensions Weight 67,000 kg Capacity 113 kg/day, bin: 30 kg Technical information 230 V, 10 A, 0,55 kW, 1NPE, 50 Hz CW: 3/4" Drain: ø 24 mm Type of the refrigerant R290 Quantity of refrigerant 150 [g]

## Description

- flake ice evapotaor
- insulated icebin
- air condenser
- air filter easy to clean
- stainless steel construction
- stainless steel adjustable legs

Standard accessories (included in the offered price)