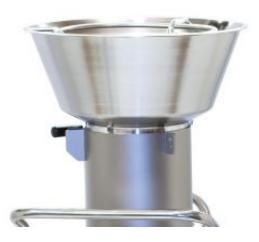

## **Description**

Feed hopper Metos RG-400i is specially designed for preparing round ingredients. Feel hopper enables continuous supply of ingredients into the hopper and thus uninterrupted processing, providing high capacity in a short time.

- capacity 3000 portions/ day, with feed hopper up to 900 kg/h
- feed hopper volume is about 23 litres, height 350 mm, diameter 420 mm
- feeds the product automatically to the cutter