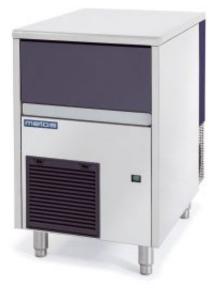

## Ice flake machine Metos GB 902A HC

## **Product information**

| SKU                     | 4131466                                  |
|-------------------------|------------------------------------------|
| Product name            | Ice flake machine Metos GB 902A HC       |
| Dimensions              | 500 × 660 × 800 mm                       |
| Weight                  | 59,000 kg                                |
| Capacity                | 113kg/24 hour, container 20kg            |
| Technical information   | 230 V, 10 A, 0,55 kW, 1N, 50 Hz CW: 3/4" |
|                         | Drain: ø 24 mm                           |
| Type of the refrigerant | R290                                     |
|                         |                                          |

## Description

- flake ice evapotaor
- insulated icebin
- air condenser
- air filter easy to clean
- stainless steel construction
- stainless steel adjustable legs

Standard accessories (included in the offered price)