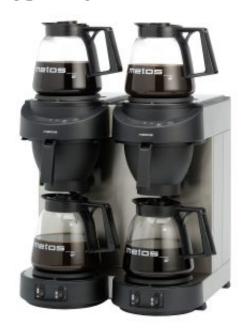

## **Coffee brewer Metos M202**

## **Description**

- two brewing units
- · fixed water filling
- brewing volume 0,25 2,7 ltr
- basket filter with a leak stop
- · jug detector
- · acoustic signal for ready coffee
- descale indicator
- double dry boil safety guard
- self regulating, non-stick-coated hot plates 4 pcs
- continuos-flow water boiler
- additional time for infusion
- brewing volume programmable by cup
- self diagnos

Standard accessories: (included in the offered price)

• jug 1,8 ltr 4 pcs

- basket filter 2 pcfiltering paper 90/250 25 pcs
- coffee measuring cup 1 pc
- funnel for deliming
- water hose