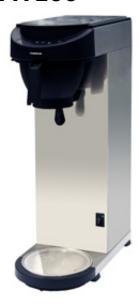

## **Coffee brewer Metos MT100**

## **Product information**

SKU 4157111

Product name Coffee brewer Metos MT100 Dimensions  $205 \times 380 \times 595$  mm

Weight 10,000 kg

Capacity 18 ltr. / approx. 144 cups

Technical information 220-240 V, 10 A, 2,1 kW, 1N, 50/60 Hz

## **Description**

- · one brewing unit
- water filling manually from the front
- brewing volume 0,25 2,2 ltr
- can be used with 2,1 ltr termos jugs
- · basket filter with a leak stop
- jug detector
- acoustic signal for ready coffee
- descale indicator
- · double dry boil safety guard
- continuos-flow water boiler