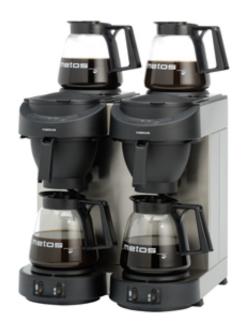

## **Coffee brewer Metos M102**

## **Product information**

SKU 4157102

Product name Coffee brewer Metos M102 Dimensions  $420 \times 380 \times 465 \text{ mm}$ 

Weight 15,000 kg Capacity 28 ltr/h

Technical information 220-240 V, 16 A, 3,5 kW, 1N, 50/60 Hz

## **Description**

- two brewing units
- · water filling manually from the front
- brewing volume 0,25 2,7 ltr
- · basket filter with a leak stop
- jug detector
- acoustic signal for ready coffee
- descale indicator
- double dry boil safety guard
- self regulating, non-stick-coated hot plates 4 pcs
- continuos-flow water boiler

Standard accessories: (included in the offered price)

- jug 1,8 ltr 4 pcs
- basket filter 2 pc
- filtering paper 90/250 25 pcs
- coffee measuring cup 1 pc