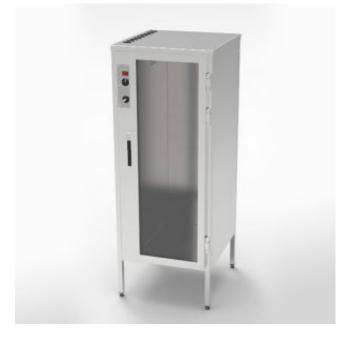

## Holding cabinet Metos ET 811 GS Pass through 1/1 GN

## **Product information**

SKU 4117600

Product name Holding cabinet Metos ET 811 GS Pass through

1/1 GN

Dimensions  $600 \times 650 \times 1565 \text{ mm}$ 

Weight 120,000 kg Capacity 4 x GN1/1

Technical information 230 V, 10 A, 1,5 kW, 1NPE, 50 Hz

## **Description**

- 12 pair of conductors and four gridd shelves are included
- 200 mm free space under the cabinet makes it easy to clean the floor
- one door glass and the other solid stainless steel
- pass-through model
- thermostat
- right handed
- light