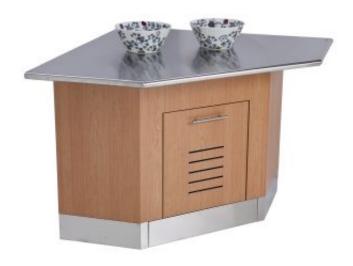

## Kulmayksikkö Nova 900 mm neutral

## **Product information**

SKU 4319220

Product name Kulmayksikkö Nova 900 mm neutral

Dimensions  $1150 \times 1150 \times 900 \text{ mm}$ 

Weight 66,000 kg

## **Description**

- corner unit enables L-shaped serving lines
- this unit is attached firmly to the next Nova unit
- material laminated moisture resistance chipboard
- standard colours: white, grey, birch and oak
- neutral stainless steel top plate with strong support
- possibility to integrate 400 mm wide cold and warm drop-in units and dispensers
- easy rolling steady wheels, which of all are lockable
- includes two connecting units for binding two units together from underneath