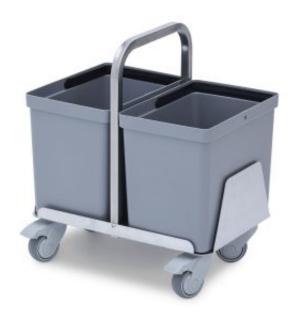

## **Description**

Metos Wat 40 is a low waste trolley with handle and fits easily under a desk. It is suitable for eg. placing under the Easy Clean return unit. The trolley is rolling smoothly on  $\emptyset$  75 mm ball bearing wheels, of which two are equipped with brakes. Delivery incl. 2 pieces of plastic 20 liter waste bins. The bin can hold 650mmx 900mm or 510x570mm waste bag. The frame of he trolley is made of stainless steel. The trolley can be cleaned in a trolley washing machine.