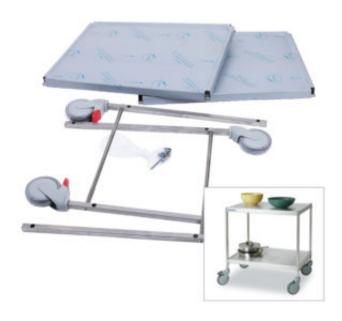

## Service trolley Metos SET-75WH/2 Flat Pack, 2 tiers, without hand

## **Product information**

SKU 4554226

Product name Service trolley Metos SET-75WH/2 Flat Pack, 2

tiers, without hand

Dimensions  $765 \times 585 \times 800 \text{ mm}$ 

Weight 15,550 kg Capacity planes 2 pcs

## **Description**

- stainless steel construction
- without handle, height 800 mm
- Ball bearing wheels Ø 125 mm, two with brakes
- two tiers, tier interval 495 mm
- tier size 585 x 765 mm
- max. load 80 kg
- dampening mat under shelves
- delivery in cardboard box unmounted
- easy to mount with instruction and a tool included in delivery